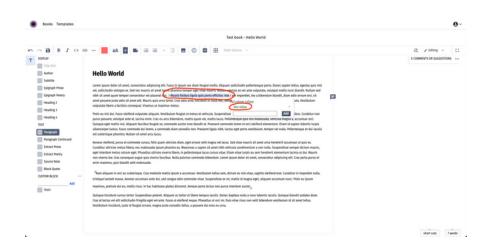

### Style your custom tags

- In the Book Builder click on the Export Book button
- Select pagedJS in the preview tab of the modal
- Select a template from the dropdown
- Click OK

You will be redirected into a new UI where you will be presented with a preview of your book at the right and a CSS editor at the left. That css will be the stylesheet which already exists in the Template you have selected. You can write your css rules about your custom tags in the css editor and then click the save button in order to see them applied in the preview on the right. (when you create a custom tag if you use spaces in their lable then to corresponding class will replace the space with a -, e.g. test inline will become test-inline)

#### Books Templates Save Download HTML Back to book 1 body { 2 color: black Table of Contents 2 3 } 4 5.Testl { 6 color: pink 7 } I. Hello World Hello World Hello World Hello World 9 .test-inline { 10 color: green 11 } iet, leo a even inde dat. Fusce electrent vulperator aliquam. Vestibulam fengiar or me endose potenti. Etian conseque aquier ex agrits facebod. Carabiter a grant et el. Loisto enc. Cara era arc bishean, mattos quant evel, matt quant facebod encomposition el los electronas al estatos al um facebon fengiar ex, commodo accior envo biadat al. Prasente eneo-de cimentam. Etiante da ujuent bobertu majo alianno per los tratos. Fusce a, a commodo data corsalia non Fareneri lapla añh, loctur espi potra. La Fellemento en cimical inclución est exteriorage planetra. Natian en anest thus et s Quisque tincidant cursus torior. Suspendisse potenti. Aliquam ac torior at libero tempus iaculis. Donee dapibus nulla a nunc lobortis iaculis. Quisque blandit sodales diam. Cras at lectus vel elit.